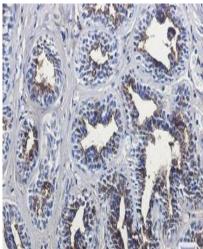

Immunohistochemistry analysis of paraffin-embedded Human breast cancer using CD13 antibody. High-pressure and temperature Sodium Citrate pH 6.0 was used for antigen retrieval.