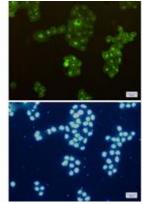

## **Product Description**

Pioneering GTPase and Oncogene Product Development since 2010

Immunocytochemistry analysis of CD13(green) in Hela using CD13 antibody,and DAPI(blue)

Western blot analysis of CD13 in rat Brain lysates using CD13 antibody.