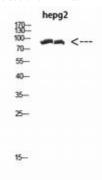

成分: PBS (without Mg2+ and Ca2+), pH 7.3 containing 50% glycerol,

0.5% BSA and 0.02% sodium azide

研究领域: Epigenetics and Nuclear Signaling

储存和运输: Store at -20°C. Avoid repeated freezing and thawing

Western blot analysis of Cactin in hepg2 lysates using Cactin antibody.