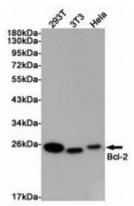

Western blot analysis of Bcl2 in 293T, 3T3 and Hela lysates using Bcl2 antibody.

Immunocytochemistry analysis of Bcl2(green) in MCF-7 using Bcl2 antibody, and DAPI(blue)