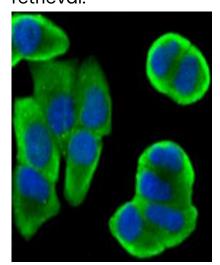

Western blot analysis of Bcl2 in 293T, 3T3 and Hela lysates using Bcl2 antibody.

Immunocytochemistry analysis of Bcl2(green) in MCF-7 using Bcl2 antibody, and DAPI(blue)