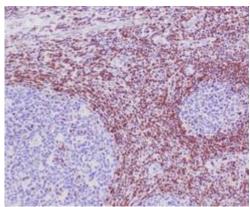

## **Product Description**

Pioneering GTPase and Oncogene Product Development since 2010

Immunohistochemistry analysis of paraffin-embedded Human tonsil using Bcl2 antibody.High-pressure and temperature Sodium Citrate pH 6.0 was used for antigen retrieval.