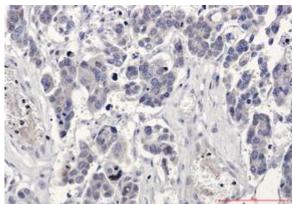

## **Product Description**

Pioneering GTPase and Oncogene Product Development since 2010

Immunohistochemistry analysis of paraffin-embedded Human Cholangiocarcinoma using Bcl-XL antibody.High-pressure and temperature Sodium Citrate pH 6.0 was used for antigen retrieval.