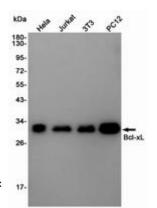

Western blot analysis of Bcl-XL in Hela, Jurkat, 3T3, PC-12 lysates using Bcl-XL antibody.