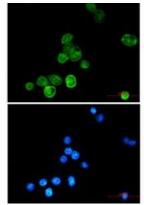

## **Product Description**

Pioneering GTPase and Oncogene Product Development since 2010

Immunocytochemistry analysis of BAT3/BAG6 (green) in MCF-7 using BAT3/BAG6 in K562, rat Brain, C6, BAT3/BAG6 antibody, and DAPI(blue)