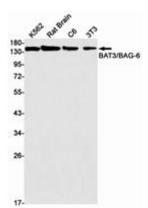

## **Product Description**

Pioneering GTPase and Oncogene Product Development since 2010

Immunocytochemistry analysis of BAT3/BAG6 (green) in MCF-7 using BAT3/BAG6 in K562, rat Brain, C6, BAT3/BAG6 antibody, and DAPI(blue)

3T3 lysates using BAT3 antibody.