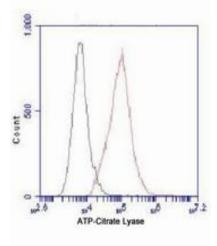

Flow Cytometry analysis of HeLa cells stained with ATPCitrate Lyase (red). Black line histogram represents the isotype control, normal mouse IgG