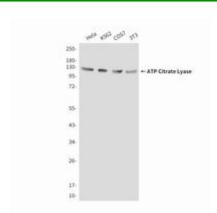

## **Product Description**

Pioneering GTPase and Oncogene Product Development since 2010

ATP Citrate Lyase in HeLa cells using ATPCitrate Lyase (Cterminus) antibody.

Immunocytochemistry analysis of Western blot analysis of ATPCitrate Lyase in 3T3, K562, COS7 and Hela lysates using ATPCitrate Lyase antibody.