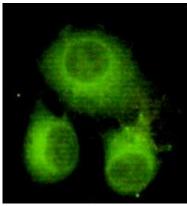

## **Product Description**

Pioneering GTPase and Oncogene Product Development since 2010

ATP Citrate Lyase in HeLa cells using ATPCitrate Lyase (Cterminus) antibody.

Immunocytochemistry analysis of Western blot analysis of ATPCitrate Lyase in 3T3, K562, COS7 and Hela lysates using ATPCitrate Lyase antibody.