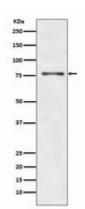

biquitin-like conjugation system in which Atg12 is covalently bound to Atg5 and targeted to autophagosome vesicles. This conjugation reaction is mediated by the ubiquitin E1-like enzyme Atg7 and the E2-like enzyme Atg10.

抗原: A synthesized peptide derived from human ATG7

经过测试的应用: WB,IHC-P,ICC/IF,IP,FC

推荐稀释比: WB: 1/500-1/1000 IHC: 1/50-1/100 IF: 1/50-1/200 IP: 1/20 FC:

1/50-1/100

种属反应性: Rabbit

克隆性: Rabbit Polyclonal

分子量: Calculated MW: 78 kDa; Observed MW: 78 kDa

亚型: IgG

纯化: Affinity Chromatography

种属反应性: Human

成分: PBS (without Mg2+ and Ca2+), pH 7.3 containing 50% glycerol,

0.5% BSA and 0.02% sodium azide

研究领域: Cell Biology

储存和运输: Store at -20°C. Avoid repeated freezing and thawing



## **Product Description**

Pioneering GTPase and Oncogene Product Development since 2010





Immunohistochemistry analysis of paraffin-embedded Human colon using ATG7 antibody.Highpressure and temperature Sodium Citrate pH 6.0 was used for antigen retrieval.

Western blot analysis of ATG7 in HepG2 lysates using ATG7 antibody.