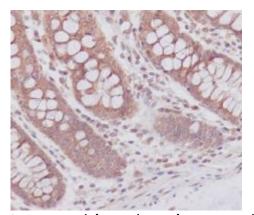

## **Product Description**

Pioneering GTPase and Oncogene Product Development since 2010

Immunohistochemistry analysis of paraffin-embedded Human colon using ATG7 antibody.Highpressure and temperature Sodium Citrate pH 6.0 was used for antigen retrieval.