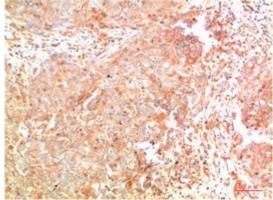

种属反应性: Human,Rat,Mouse

成分: PBS (without Mg2+ and Ca2+), pH 7.3 containing 50% glycerol,

0.5% BSA and 0.02% sodium azide

研究领域:Cell Biology

储存和运输: Store at -20°C. Avoid repeated freezing and thawing

Immunohistochemistry analysis of paraffin-embedded Human Breast Carcinoma Tissue using ATG7 (IF8) antibody. High-pressure and temperature Sodium Citrate pH 6.0 was used for antigen retrieval.