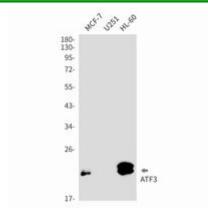

## **Product Description**

Pioneering GTPase and Oncogene Product Development since 2010

Western blot analysis of ATF3 in MCF-7, U251, HL-60 lysates using ATF3 antibody.