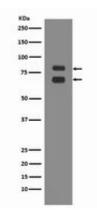

## **Product Description**

Pioneering GTPase and Oncogene Product Development since 2010

Immunohistochemistry analysis of paraffin-embedded Human

kideny using ASH2L antibody.High- Western blot analysis of ASH2L in pressure and temperature Sodium K562 lysates using ASH2L antibody. Citrate pH 6.0 was used for antigen retrieval.