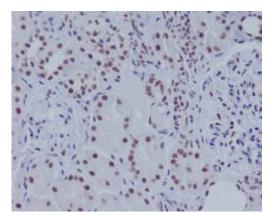

## **Product Description**

Pioneering GTPase and Oncogene Product Development since 2010

Immunohistochemistry analysis of paraffin-embedded Human

kideny using ASH2L antibody.High- Western blot analysis of ASH2L in pressure and temperature Sodium K562 lysates using ASH2L antibody. Citrate pH 6.0 was used for antigen retrieval.