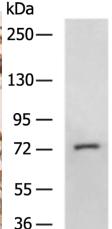

Gel: 6%SDS-PAGE, Lysate: 40 µg; Lane: Mouse liver tissue lysate; Primary antibody: 216958(AGBL3 Antibody) at dilution 1/500; Secondary antibody: HRP-conjugated Goat anti rabbit IgG at 1/5000 dilution; Exposure time: 1 minute