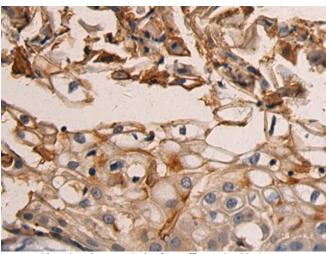

成分: PBS (without Mg2+ and Ca2+), pH 7.4, 150 mM NaCl, 0.05% Sodium Azide and 40% glycerol

研究领域: Signal Transduction, Cell Biology

储存和运输: Store at -20°C. Avoid repeated freezing and thawing

Immunohistochemistry analysis of paraffin-embedded Human esophagus cancer tissue using 216958(AGBL3 Antibody) at a dilution of 1/60(Cytoplasm).