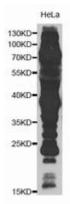

成分: PBS (without Mg2+ and Ca2+), pH 7.3 containing 50% glycerol,

0.5% BSA and 0.02% sodium azide

研究领域: Epigenetics and Nuclear Signaling

储存和运输: Store at -20°C. Avoid repeated freezing and thawing

Western blot analysis of Acetyl-Lysine in HeLa lysates using Pan Acetyl-Lysine antibody.