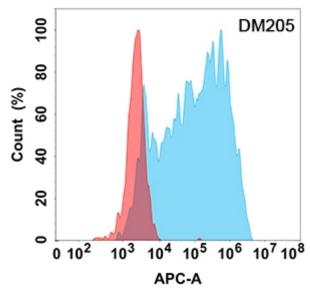

## **Product Description**

Pioneering GTPase and Oncogene Product Development since 2010

Figure 1. Flow cytometry analysis with Anti-ANGPTL3 (DM205) on Expi293 cells transfected with human ANGPTL3 (Blue histogram) or Expi293 transfected with irrelevant protein (Red histogram).