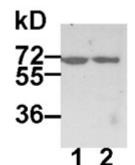

# **Product Description**

Pioneering GTPase and Oncogene Product Development since 2010

蛋白质印迹:

## WB: anit-Albumin pAb

HEK-293T (lane 1) and MEF (lane 2) whole-cell lysates were used for Western blot with anti-Albumin 兔多抗 (cat # 21112).